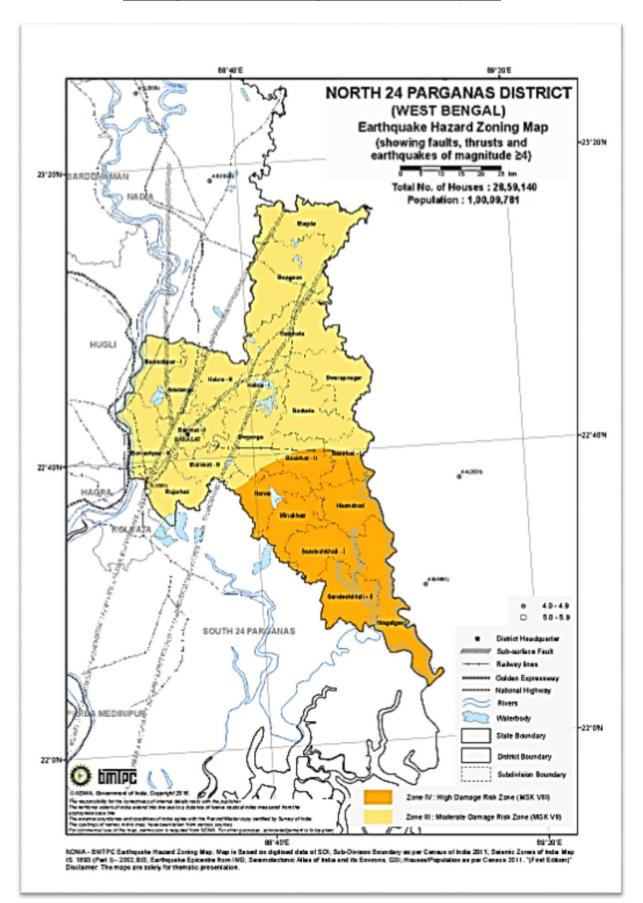

# Earthquake Hazard Map of West Bengal

Earthquake Hazard Map of North 24 Parganas