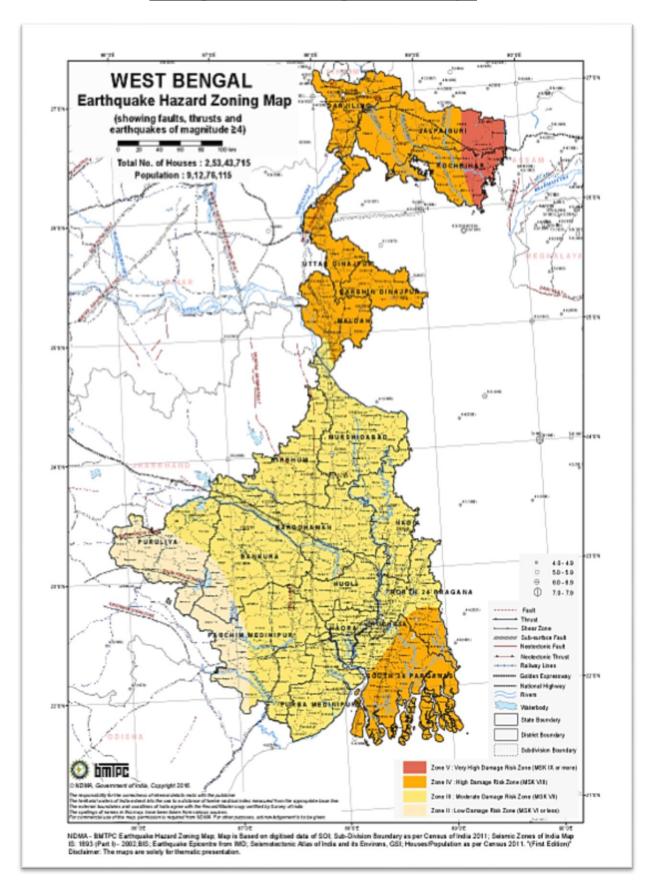

# Earthquake Hazard Map of West Bengal

Earthquake Hazard Map of North 24 Parganas