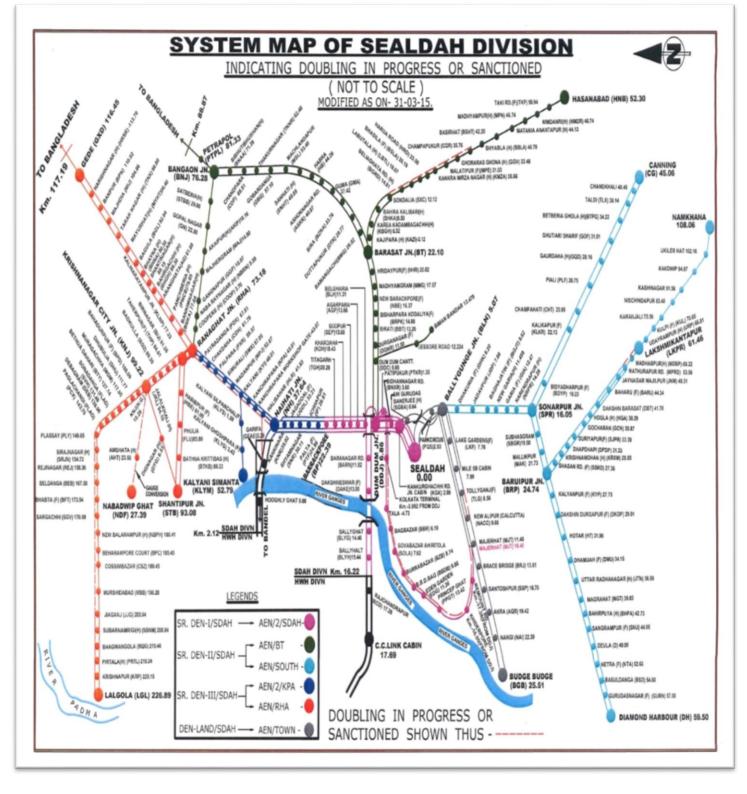

| Area under orchard:                     | 65,500 Hectare                                                                                                                                                                                                                                                                                                                                                                                                                                                                                                                                            |
|-----------------------------------------|-----------------------------------------------------------------------------------------------------------------------------------------------------------------------------------------------------------------------------------------------------------------------------------------------------------------------------------------------------------------------------------------------------------------------------------------------------------------------------------------------------------------------------------------------------------|
|                                         |                                                                                                                                                                                                                                                                                                                                                                                                                                                                                                                                                           |
| Area under vegetable and flower:        | 4,82,399 Hectare                                                                                                                                                                                                                                                                                                                                                                                                                                                                                                                                          |
| Gross Cropped Area:                     | 214.39 %                                                                                                                                                                                                                                                                                                                                                                                                                                                                                                                                                  |
| Cropping Intensity:                     | 45,558 Hectare                                                                                                                                                                                                                                                                                                                                                                                                                                                                                                                                            |
| Single cropped area:                    | 51,874 Hectare                                                                                                                                                                                                                                                                                                                                                                                                                                                                                                                                            |
| Double cropped area:                    | 1,11,031 Hectare                                                                                                                                                                                                                                                                                                                                                                                                                                                                                                                                          |
| Area cultivated twice a year:           | 0.67 Hectare                                                                                                                                                                                                                                                                                                                                                                                                                                                                                                                                              |
| Average Land Holding:                   | 73,916.09 Hectare                                                                                                                                                                                                                                                                                                                                                                                                                                                                                                                                         |
| Net Water Area:                         | 2184 Nos                                                                                                                                                                                                                                                                                                                                                                                                                                                                                                                                                  |
| Big Farmers:                            | 52,112 Nos                                                                                                                                                                                                                                                                                                                                                                                                                                                                                                                                                |
| Small Farmers:                          | 3,62,731 Nos                                                                                                                                                                                                                                                                                                                                                                                                                                                                                                                                              |
| Marginal Farmer:                        | 3,94,579 Nos                                                                                                                                                                                                                                                                                                                                                                                                                                                                                                                                              |
| Agriculture Labor:                      | 76,893 Nos                                                                                                                                                                                                                                                                                                                                                                                                                                                                                                                                                |
| Bargadars:                              | 1,45,031 Nos                                                                                                                                                                                                                                                                                                                                                                                                                                                                                                                                              |
| Patta Holders:                          |                                                                                                                                                                                                                                                                                                                                                                                                                                                                                                                                                           |
| Irrigation: (In respect of Agriculture) |                                                                                                                                                                                                                                                                                                                                                                                                                                                                                                                                                           |
| Deep Tube wells (Heavy)                 | 11,050 Hectare                                                                                                                                                                                                                                                                                                                                                                                                                                                                                                                                            |
| Deep Tube wells (Light)                 | 6,560 Hectare                                                                                                                                                                                                                                                                                                                                                                                                                                                                                                                                             |
|                                         | 4,830 Hectare                                                                                                                                                                                                                                                                                                                                                                                                                                                                                                                                             |
| River Lift Irrigation                   | 830 Hectare                                                                                                                                                                                                                                                                                                                                                                                                                                                                                                                                               |
| Shallow Tube wells                      | 1,11,353 Hectare                                                                                                                                                                                                                                                                                                                                                                                                                                                                                                                                          |
| Others (Tank, River, Canal etc.)        | 19, 688 Hectare                                                                                                                                                                                                                                                                                                                                                                                                                                                                                                                                           |
| Other informations:                     |                                                                                                                                                                                                                                                                                                                                                                                                                                                                                                                                                           |
| Govt. Block Seed Farm:                  |                                                                                                                                                                                                                                                                                                                                                                                                                                                                                                                                                           |
| Sub-Divisional Adaptive Research        |                                                                                                                                                                                                                                                                                                                                                                                                                                                                                                                                                           |
| Farm:                                   | 05 Nos                                                                                                                                                                                                                                                                                                                                                                                                                                                                                                                                                    |
| Model Farm:                             | 03 Nos                                                                                                                                                                                                                                                                                                                                                                                                                                                                                                                                                    |
|                                         | 01 Nos                                                                                                                                                                                                                                                                                                                                                                                                                                                                                                                                                    |
| Metrological Observatory                |                                                                                                                                                                                                                                                                                                                                                                                                                                                                                                                                                           |
| (Agriculture):                          | 09 Nos                                                                                                                                                                                                                                                                                                                                                                                                                                                                                                                                                    |
| Roads:                                  |                                                                                                                                                                                                                                                                                                                                                                                                                                                                                                                                                           |
| Under PWD (Roads):                      | 1,240 Km                                                                                                                                                                                                                                                                                                                                                                                                                                                                                                                                                  |
| Under Zilla Parishad:                   | 430 Km                                                                                                                                                                                                                                                                                                                                                                                                                                                                                                                                                    |
| Panchayat Roads:                        | 3,500 Km                                                                                                                                                                                                                                                                                                                                                                                                                                                                                                                                                  |
| National Highway [34 & 35]:             | 101.79 Km                                                                                                                                                                                                                                                                                                                                                                                                                                                                                                                                                 |
| Economy                                 |                                                                                                                                                                                                                                                                                                                                                                                                                                                                                                                                                           |
| Industries:                             | Manufacture of edible oils e.g., mustard oil, ground-nut oil, til oil etc.,<br>Weaving of cotton textiles in power looms, spinning and weaving of<br>jute and mesta, manufacture of wooden boxes, barrels etc.,<br>manufacture of card board boxes etc., manufacture of all opathic<br>medicines, manufacture of casting and forgings, manufacture of<br>fabricated metal products are worth mentioning. Electrical, Foot Wear,<br>Ceramics, Metal Processing, Pharmaceuticals, Siemens Electrical, Usha<br>Martin Industries Ltd and Philips Electronics |
| Industrial places:                      | Barrackpore, Khardah, Shaymnagar, Titagarh, Barasat etc.                                                                                                                                                                                                                                                                                                                                                                                                                                                                                                  |
| Main Markets:                           | Barasat, Nagerbazar, Barrackpore, Naihati, Sodepur, Habra, Bangaon,<br>Basirhat, Barasat, Hasnabad etc.                                                                                                                                                                                                                                                                                                                                                                                                                                                   |
| Main Banking Centers:                   | Barasat, Bidhannagar, Habra, Basirhat, Barrackpore.                                                                                                                                                                                                                                                                                                                                                                                                                                                                                                       |
| Banking Sector :                        | Total Banks: 881                                                                                                                                                                                                                                                                                                                                                                                                                                                                                                                                          |
| Regional Rural Bank:                    | 52                                                                                                                                                                                                                                                                                                                                                                                                                                                                                                                                                        |
| Private Sector Bank:                    | 161                                                                                                                                                                                                                                                                                                                                                                                                                                                                                                                                                       |
| Foreign Banks:                          | 0                                                                                                                                                                                                                                                                                                                                                                                                                                                                                                                                                         |
| Public Sector Banks:                    | 656                                                                                                                                                                                                                                                                                                                                                                                                                                                                                                                                                       |
| Small Finance Banks                     | 03                                                                                                                                                                                                                                                                                                                                                                                                                                                                                                                                                        |
|                                         | 1                                                                                                                                                                                                                                                                                                                                                                                                                                                                                                                                                         |