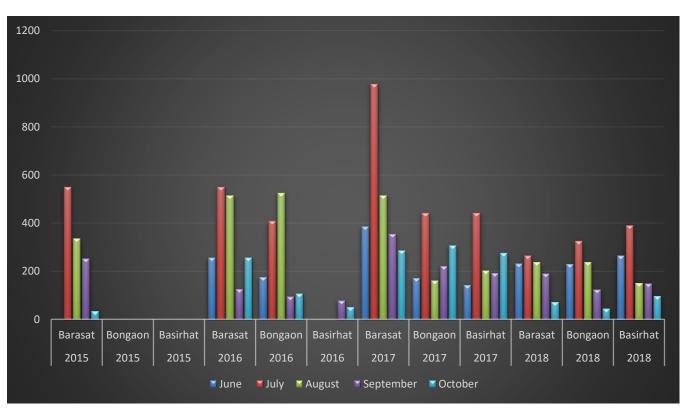

| Fairs and festivals:                                                                           |                                                                                                                                                                                                     | There are a number of fairs and festivals in the district. The major ones                                                                 |  |  |
|------------------------------------------------------------------------------------------------|-----------------------------------------------------------------------------------------------------------------------------------------------------------------------------------------------------|-------------------------------------------------------------------------------------------------------------------------------------------|--|--|
|                                                                                                |                                                                                                                                                                                                     | are – Durga Puja, Rath Yatra, Aam Barunimela (commonly known as Pir                                                                       |  |  |
|                                                                                                |                                                                                                                                                                                                     | Thakur mela), Ghosto Bihari mela, Charak, Urs, Paglapirmela, Ban Bibir<br>Buia, Chakla Dhammola, etc. of those, Durga Buia, Muharram, Eid |  |  |
|                                                                                                |                                                                                                                                                                                                     | Puja, Chakla Dhammela, etc. of these, Durga Puja, Muharram, Eid,<br>Charak, etc. are observed all throughout the district.                |  |  |
| Fame                                                                                           | ous Religious places:                                                                                                                                                                               | Dakhsineswar Kalibari, Manosa Bari, Adya Pith, Chakla Dham,                                                                               |  |  |
| Faillo                                                                                         | ous keligious places.                                                                                                                                                                               | Thakurnagar.                                                                                                                              |  |  |
| History:                                                                                       | The great epic Mahabha                                                                                                                                                                              | rata, Raghuvansa and in some the Puranas refer the Gangetic delta lay                                                                     |  |  |
| instory.                                                                                       |                                                                                                                                                                                                     | f the Suhmas live in Western Bengal and that of the Vangas in Eastern                                                                     |  |  |
|                                                                                                | -                                                                                                                                                                                                   | e history. At the time of Raghu Vansa, the country was dominated by the                                                                   |  |  |
| -                                                                                              |                                                                                                                                                                                                     | rce of the Vangas was defeated by Raghu, who set up pillars of victory on                                                                 |  |  |
|                                                                                                | -                                                                                                                                                                                                   | f the Ganges. Probably, these islands represented the present area of the                                                                 |  |  |
|                                                                                                | district of 24 Parganas.                                                                                                                                                                            | A few details in Ain-i-Akbari reveals that the district formed part of                                                                    |  |  |
|                                                                                                | Satgaon revenue divisior                                                                                                                                                                            | n, the jurisdiction of which was from Sagar islands on the south to a little                                                              |  |  |
|                                                                                                | above Palashi on the nor                                                                                                                                                                            | th and Kabadak river on the east, beyond the Hooghly on the west.                                                                         |  |  |
|                                                                                                | The district gained promi                                                                                                                                                                           | nence with the events of Sepoy mutiny of 1824 and 1857. Till eighties, the                                                                |  |  |
|                                                                                                |                                                                                                                                                                                                     | enty four Parganas and later divided into two districts – North 24 Parganas                                                               |  |  |
|                                                                                                | -                                                                                                                                                                                                   | he district also comes under Sundarban biosphere.                                                                                         |  |  |
|                                                                                                | _                                                                                                                                                                                                   | nent Division to have jurisdiction over the Sundarban was established in                                                                  |  |  |
|                                                                                                |                                                                                                                                                                                                     | rtion of the mangrove forests was declared as reserved forests under the                                                                  |  |  |
|                                                                                                |                                                                                                                                                                                                     | of 1865). The remaining portions of the forests were declared a reserve                                                                   |  |  |
|                                                                                                | forest the following year and the forest, which was so far administered by the civil administra                                                                                                     |                                                                                                                                           |  |  |
|                                                                                                | district, was placed under the control of the Forest Department. A Forest Division, which is the ba<br>forest management and administration unit, was created in 1879 with the headquarters in Khul |                                                                                                                                           |  |  |
|                                                                                                | _                                                                                                                                                                                                   | agement plan was written for the period 1893–98.                                                                                          |  |  |
|                                                                                                |                                                                                                                                                                                                     |                                                                                                                                           |  |  |
|                                                                                                | The Sundarban National Park is a National Park, Tiger Reserve, and a Biosphere Reserve in W<br>Bengal, India. It is part of the Sundarban on the Ganges Delta, and adjacent to the Sundar           |                                                                                                                                           |  |  |
|                                                                                                | Reserve Forest in Bangladesh. The delta is densely covered by mangrove forests, and is one                                                                                                          |                                                                                                                                           |  |  |
| largest reserves for the Bengal tiger. It is also home to a variety of bird, reptile and inver |                                                                                                                                                                                                     |                                                                                                                                           |  |  |
|                                                                                                | species, including the salt                                                                                                                                                                         | -water crocodile. The present Sundarban National Park was declared as the                                                                 |  |  |
|                                                                                                | core area of Sundarban Ti                                                                                                                                                                           | iger Reserve in 1973 and a wildlife sanctuary in 1977. On 4 May 1984 it was                                                               |  |  |
|                                                                                                | declared a National Park.                                                                                                                                                                           | It is a UNESCO world heritage site inscribed in 1987. It is considered as a                                                               |  |  |
|                                                                                                | World Network of Biosph                                                                                                                                                                             | ere Reserve (Man and Biosphere Reserve) from 2001.                                                                                        |  |  |
| Climate                                                                                        |                                                                                                                                                                                                     |                                                                                                                                           |  |  |
| Ma                                                                                             | iximum temp in C:                                                                                                                                                                                   | 41 <sup>o</sup> C in May                                                                                                                  |  |  |
| Mi                                                                                             | nimum temp in C:                                                                                                                                                                                    | 8 ° C in January                                                                                                                          |  |  |
| R                                                                                              | elative Humidity                                                                                                                                                                                    | Between 50% in March & 90% in July                                                                                                        |  |  |
| ,                                                                                              | Rainfall in mm:                                                                                                                                                                                     | 1,579 mm (Normal). Barasat- 1416.10 mm, Bongaon - 1285.70 mm,                                                                             |  |  |
|                                                                                                |                                                                                                                                                                                                     | Basirhat- 1236.00 mm, Barrckpore1189.70mm. Rainfall data 2018-19.                                                                         |  |  |
| Soil                                                                                           |                                                                                                                                                                                                     |                                                                                                                                           |  |  |
|                                                                                                | Soil Type:                                                                                                                                                                                          | Varies from Sandy to Clayey Loam.                                                                                                         |  |  |
| Land Use                                                                                       |                                                                                                                                                                                                     |                                                                                                                                           |  |  |
|                                                                                                | Ratio of land:<br>Forest Land:                                                                                                                                                                      | High: Medium :Low=17:44:39                                                                                                                |  |  |
|                                                                                                | Cultivable Area:                                                                                                                                                                                    | 110 Hectare                                                                                                                               |  |  |
|                                                                                                |                                                                                                                                                                                                     | 2,25,000 Hectare                                                                                                                          |  |  |
|                                                                                                | et area irrigated                                                                                                                                                                                   | 1 54 311 Hectare                                                                                                                          |  |  |
| Ne                                                                                             | et area irrigated:<br>oss irrigated area:                                                                                                                                                           | 1,54,311 Hectare<br>1,98,994 Hectare                                                                                                      |  |  |
| Ne<br>Gro                                                                                      | oss irrigated area:                                                                                                                                                                                 | 1,98,994 Hectare                                                                                                                          |  |  |
| No<br>Gro<br>Area irriga                                                                       | oss irrigated area:<br>ted through surface area:                                                                                                                                                    | 1,98,994 Hectare<br>24,393 Hectare                                                                                                        |  |  |
| No<br>Gro<br>Area irriga                                                                       | oss irrigated area:                                                                                                                                                                                 | 1,98,994 Hectare                                                                                                                          |  |  |
| No<br>Gro<br>Area irrigated                                                                    | oss irrigated area:<br>ted through surface area:<br>d through Sub-Surfaced                                                                                                                          | 1,98,994 Hectare<br>24,393 Hectare<br>1,29,918 Hectare                                                                                    |  |  |
| No<br>Gro<br>Area irrigat<br>Irrigated<br>No                                                   | oss irrigated area:<br>ted through surface area:<br>d through Sub-Surfaced<br>water:                                                                                                                | 1,98,994 Hectare<br>24,393 Hectare<br>1,29,918 Hectare<br>2, 64,952 Hectare.                                                              |  |  |
| No<br>Gro<br>Area irrigat<br>Irrigated<br>No<br>Cur                                            | oss irrigated area:<br>ted through surface area:<br>d through Sub-Surfaced<br>water:<br>et Cropped Area:                                                                                            | 1,98,994 Hectare<br>24,393 Hectare<br>1,29,918 Hectare<br>2, 64,952 Hectare.<br>587 Hectare                                               |  |  |