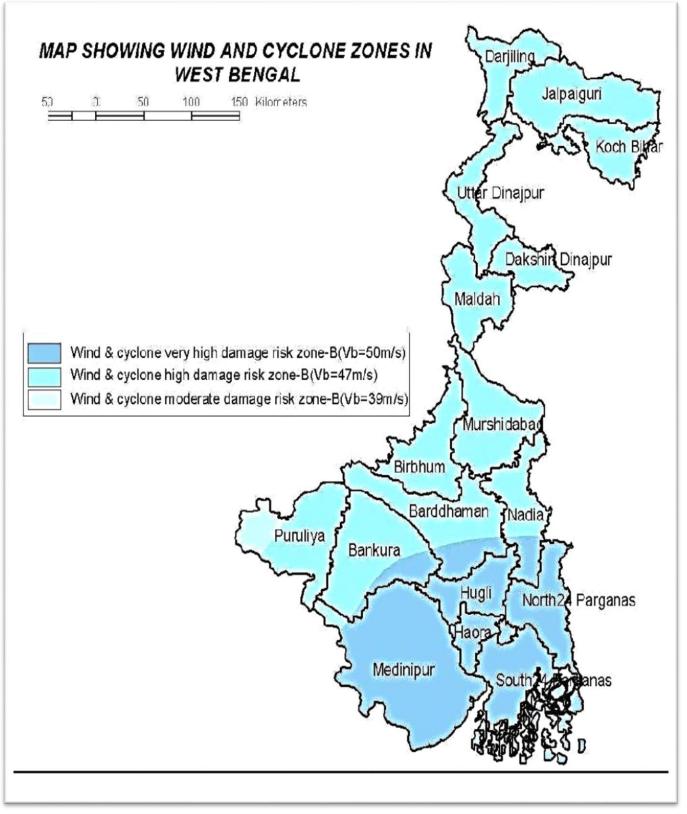

# Cyclone Map West Bengal

Entire of North 24 Parganas is vulnerable to high cyclonic winds