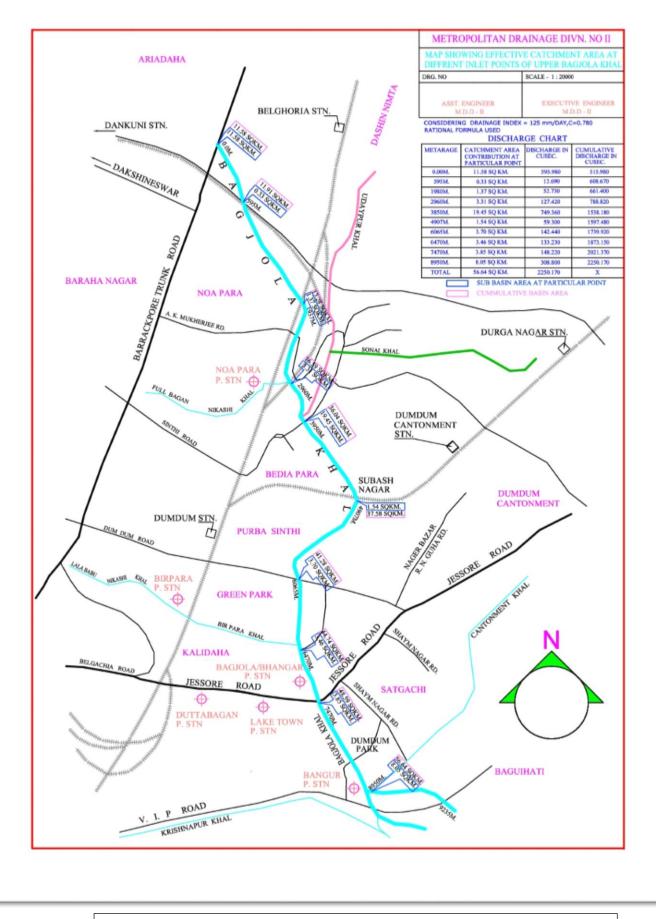

# Area coverage of different crops in North 24 Parganas

| Sl no | Type of crop | Name of Crops     | Area coverage (Ha) |
|-------|--------------|-------------------|--------------------|
| 1.    |              | Aus Paddy         | 17,612             |
| 2.    |              | Aman Paddy        | 1,50,520           |
| 3.    |              | Bhadoi Vegetable  | 17,320             |
| 4.    | Kharif Crop  | Sugarcane         | 1,254              |
| 5.    |              | Jute              | 32,457             |
| 6.    |              | Kharif Pulses     | 2,030              |
| 7.    |              | Mesta             | 1,298              |
| 8.    |              | Boro Paddy        | 63,102             |
| 9.    |              | Wheat             | 80                 |
| 10.   |              | Winter Vegetables | 35,891             |
| 11.   |              | Lentil            | 9,045              |
| 12.   |              | Matar             | 1,290              |
| 13.   | Rabi Crop    | Khesari           | 2,774              |
| 14.   |              | Gram              | 200                |
| 15.   |              | Mustard           | 33,553             |
| 16.   |              | Sunflower         | 224                |
| 17.   |              | Potato            | 8,355              |
| 18.   |              | Dhania            | 3,200              |
| 19.   |              | Til               | 17,474             |
| 20.   |              | Summer Mung       | 1102               |
| 21.   | Summer Crop  | Summer Maize      | 255                |
| 22.   |              | Summer Vegetables | 38,760             |