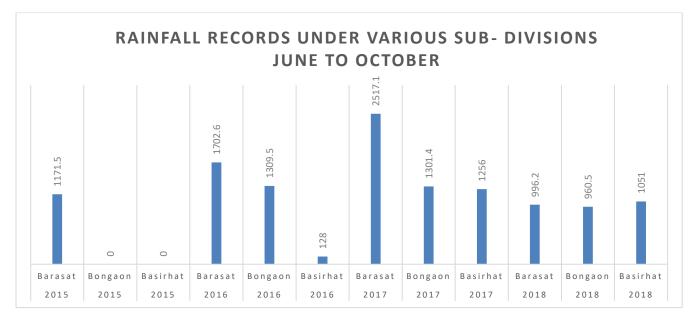

| Fairs and festivals:                                                                           |                                                                                                                                                                                                     | There are a number of fairs and festivals in the district. The major ones                                                                 |  |  |
|------------------------------------------------------------------------------------------------|-----------------------------------------------------------------------------------------------------------------------------------------------------------------------------------------------------|-------------------------------------------------------------------------------------------------------------------------------------------|--|--|
|                                                                                                |                                                                                                                                                                                                     | are – Durga Puja, Rath Yatra, Aam Barunimela (commonly known as Pir                                                                       |  |  |
|                                                                                                |                                                                                                                                                                                                     | Thakur mela), Ghosto Bihari mela, Charak, Urs, Paglapirmela, Ban Bibir<br>Buia, Chakla Dhammola, etc. of those, Durga Buia, Muharram, Eid |  |  |
|                                                                                                |                                                                                                                                                                                                     | Puja, Chakla Dhammela, etc. of these, Durga Puja, Muharram, Eid,<br>Charak, etc. are observed all throughout the district.                |  |  |
| Fame                                                                                           | ous Religious places:                                                                                                                                                                               | Dakhsineswar Kalibari, Manosa Bari, Adya Pith, Chakla Dham,                                                                               |  |  |
| Faillo                                                                                         | ous keligious places.                                                                                                                                                                               | Thakurnagar.                                                                                                                              |  |  |
| History:                                                                                       | The great epic Mahabha                                                                                                                                                                              | rata, Raghuvansa and in some the Puranas refer the Gangetic delta lay                                                                     |  |  |
| instory.                                                                                       |                                                                                                                                                                                                     | f the Suhmas live in Western Bengal and that of the Vangas in Eastern                                                                     |  |  |
|                                                                                                | -                                                                                                                                                                                                   | e history. At the time of Raghu Vansa, the country was dominated by the                                                                   |  |  |
| -                                                                                              |                                                                                                                                                                                                     | rce of the Vangas was defeated by Raghu, who set up pillars of victory on                                                                 |  |  |
|                                                                                                | -                                                                                                                                                                                                   | f the Ganges. Probably, these islands represented the present area of the                                                                 |  |  |
|                                                                                                | district of 24 Parganas.                                                                                                                                                                            | A few details in Ain-i-Akbari reveals that the district formed part of                                                                    |  |  |
|                                                                                                | Satgaon revenue divisior                                                                                                                                                                            | n, the jurisdiction of which was from Sagar islands on the south to a little                                                              |  |  |
|                                                                                                | above Palashi on the nor                                                                                                                                                                            | th and Kabadak river on the east, beyond the Hooghly on the west.                                                                         |  |  |
|                                                                                                | The district gained promi                                                                                                                                                                           | nence with the events of Sepoy mutiny of 1824 and 1857. Till eighties, the                                                                |  |  |
|                                                                                                |                                                                                                                                                                                                     | enty four Parganas and later divided into two districts – North 24 Parganas                                                               |  |  |
|                                                                                                | -                                                                                                                                                                                                   | he district also comes under Sundarban biosphere.                                                                                         |  |  |
|                                                                                                | _                                                                                                                                                                                                   | nent Division to have jurisdiction over the Sundarban was established in                                                                  |  |  |
|                                                                                                |                                                                                                                                                                                                     | rtion of the mangrove forests was declared as reserved forests under the                                                                  |  |  |
|                                                                                                |                                                                                                                                                                                                     | of 1865). The remaining portions of the forests were declared a reserve                                                                   |  |  |
|                                                                                                | forest the following year and the forest, which was so far administered by the civil administra                                                                                                     |                                                                                                                                           |  |  |
|                                                                                                | district, was placed under the control of the Forest Department. A Forest Division, which is the ba<br>forest management and administration unit, was created in 1879 with the headquarters in Khul |                                                                                                                                           |  |  |
|                                                                                                | _                                                                                                                                                                                                   | agement plan was written for the period 1893–98.                                                                                          |  |  |
|                                                                                                |                                                                                                                                                                                                     |                                                                                                                                           |  |  |
|                                                                                                | The Sundarban National Park is a National Park, Tiger Reserve, and a Biosphere Reserve in W<br>Bengal, India. It is part of the Sundarban on the Ganges Delta, and adjacent to the Sundar           |                                                                                                                                           |  |  |
|                                                                                                | Reserve Forest in Bangladesh. The delta is densely covered by mangrove forests, and is one                                                                                                          |                                                                                                                                           |  |  |
| largest reserves for the Bengal tiger. It is also home to a variety of bird, reptile and inver |                                                                                                                                                                                                     |                                                                                                                                           |  |  |
|                                                                                                | species, including the salt                                                                                                                                                                         | -water crocodile. The present Sundarban National Park was declared as the                                                                 |  |  |
|                                                                                                | core area of Sundarban Ti                                                                                                                                                                           | iger Reserve in 1973 and a wildlife sanctuary in 1977. On 4 May 1984 it was                                                               |  |  |
|                                                                                                | declared a National Park.                                                                                                                                                                           | It is a UNESCO world heritage site inscribed in 1987. It is considered as a                                                               |  |  |
|                                                                                                | World Network of Biosph                                                                                                                                                                             | ere Reserve (Man and Biosphere Reserve) from 2001.                                                                                        |  |  |
| Climate                                                                                        |                                                                                                                                                                                                     |                                                                                                                                           |  |  |
| Ma                                                                                             | iximum temp in C:                                                                                                                                                                                   | 41 <sup>o</sup> C in May                                                                                                                  |  |  |
| Mi                                                                                             | nimum temp in C:                                                                                                                                                                                    | 8 ° C in January                                                                                                                          |  |  |
| R                                                                                              | elative Humidity                                                                                                                                                                                    | Between 50% in March & 90% in July                                                                                                        |  |  |
| ,                                                                                              | Rainfall in mm:                                                                                                                                                                                     | 1,579 mm (Normal). Barasat- 1416.10 mm, Bongaon - 1285.70 mm,                                                                             |  |  |
|                                                                                                |                                                                                                                                                                                                     | Basirhat- 1236.00 mm, Barrckpore1189.70mm. Rainfall data 2018-19.                                                                         |  |  |
| Soil                                                                                           |                                                                                                                                                                                                     |                                                                                                                                           |  |  |
|                                                                                                | Soil Type:                                                                                                                                                                                          | Varies from Sandy to Clayey Loam.                                                                                                         |  |  |
| Land Use                                                                                       |                                                                                                                                                                                                     |                                                                                                                                           |  |  |
|                                                                                                | Ratio of land:<br>Forest Land:                                                                                                                                                                      | High: Medium :Low=17:44:39                                                                                                                |  |  |
|                                                                                                | Cultivable Area:                                                                                                                                                                                    | 110 Hectare                                                                                                                               |  |  |
|                                                                                                |                                                                                                                                                                                                     | 2,25,000 Hectare                                                                                                                          |  |  |
|                                                                                                | et area irrigated                                                                                                                                                                                   | 1 54 311 Hectare                                                                                                                          |  |  |
| Ne                                                                                             | et area irrigated:<br>oss irrigated area:                                                                                                                                                           | 1,54,311 Hectare<br>1,98,994 Hectare                                                                                                      |  |  |
| Ne<br>Gro                                                                                      | oss irrigated area:                                                                                                                                                                                 | 1,98,994 Hectare                                                                                                                          |  |  |
| No<br>Gro<br>Area irriga                                                                       | oss irrigated area:<br>ted through surface area:                                                                                                                                                    | 1,98,994 Hectare<br>24,393 Hectare                                                                                                        |  |  |
| No<br>Gro<br>Area irriga                                                                       | oss irrigated area:                                                                                                                                                                                 | 1,98,994 Hectare                                                                                                                          |  |  |
| No<br>Gro<br>Area irrigated                                                                    | oss irrigated area:<br>ted through surface area:<br>d through Sub-Surfaced                                                                                                                          | 1,98,994 Hectare<br>24,393 Hectare<br>1,29,918 Hectare                                                                                    |  |  |
| No<br>Gro<br>Area irrigat<br>Irrigated<br>No                                                   | oss irrigated area:<br>ted through surface area:<br>d through Sub-Surfaced<br>water:                                                                                                                | 1,98,994 Hectare<br>24,393 Hectare<br>1,29,918 Hectare<br>2, 64,952 Hectare.                                                              |  |  |
| No<br>Gro<br>Area irrigat<br>Irrigated<br>No<br>Cur                                            | oss irrigated area:<br>ted through surface area:<br>d through Sub-Surfaced<br>water:<br>et Cropped Area:                                                                                            | 1,98,994 Hectare<br>24,393 Hectare<br>1,29,918 Hectare<br>2, 64,952 Hectare.<br>587 Hectare                                               |  |  |