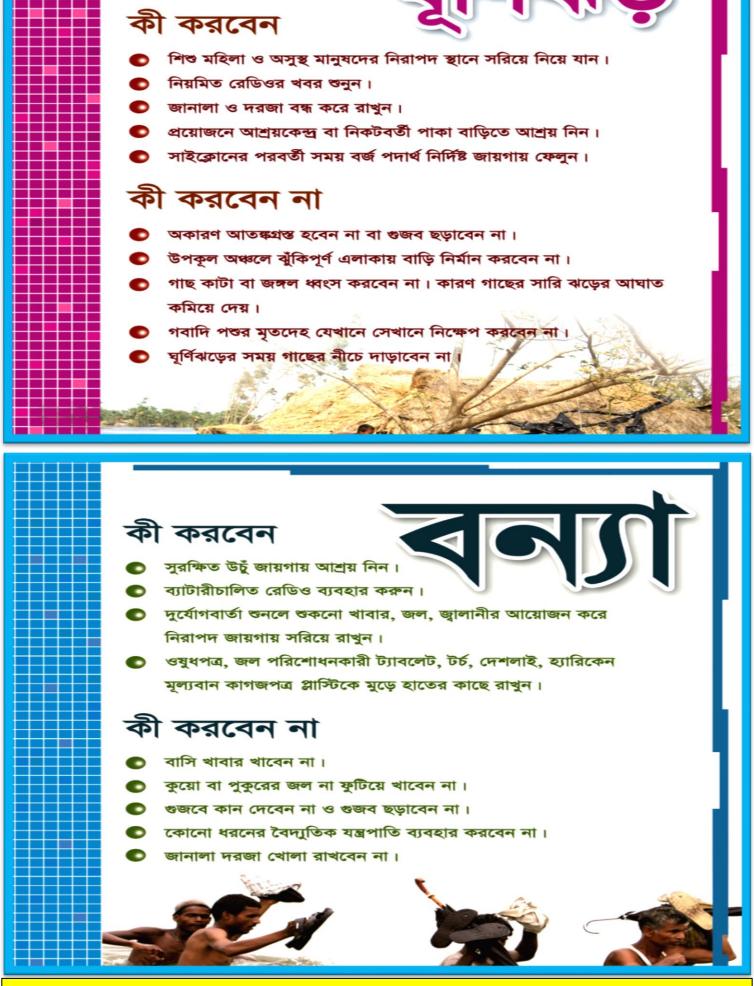

বহাওয়ার সতর্কবার্তার দিকে খেয়াল রাখুন।
- অসুস্থ হলে দেরী না করে চিকিৎসক অথবা স্বাস্থ্য কর্মীর পরামর্শ নিন।



- যতদুর সন্তব প্রখর সূর্যলোকে না বেরোনোর চেষ্টা করুন।
- দিনের বেলার তীব্র রোদে বেশী পরিশ্রমসাধ্য কাজ না করাই ভাল।
- থামিয়ে রাখা গাড়িতে শিশু ও গৃহপালিত পশুদের রেখে যাবেন না।
- বেশী প্রোটিনযুক্ত ও মশলাদার খাবার খাবেন না।

# কোনো ব্যক্তি হিটস্ট্রোকে অসুস্থ হলে কী করবেন

- আক্রান্ত ব্যক্তিকে ঘরের ভিতরে ছায়াযুক্ত অপেক্ষাকৃত শীতল অঞ্চলে নিয়ে যান।
- ভিজে কাপড় দিয়ে সারা শরীর মুছিয়ে দিন।
- লবন জল/নুন-চিনি যুক্ত জল/ORS প্রয়োজনে খাওয়াতে থাকুন। তবে খাবার বা জল সম্পূর্ণ জ্ঞান ফেরার পরেই কেবলমাত্র দেওয়া যাবে।
- অবস্থার উন্নতি না হলে নিকটবর্তী স্বাস্থ্যকেন্দ্রে আক্রান্ত ব্যক্তিকে নিয়ে যান।

### বিপর্যয় ব্যবস্থাপন এবং অসামরিক প্রতিরক্ষা দপ্তর, পশ্চিমবঙ্গ সরকার

টোল ফ্রী নম্বরঃ ১০৭০



টনোল ফ্রী নম্বরঃ ১০৭০

জলো আপাতকালীন কার্যকরী কন্ে্দ্রঃ(০৩৩) ২৫৮৪ ০২৮০