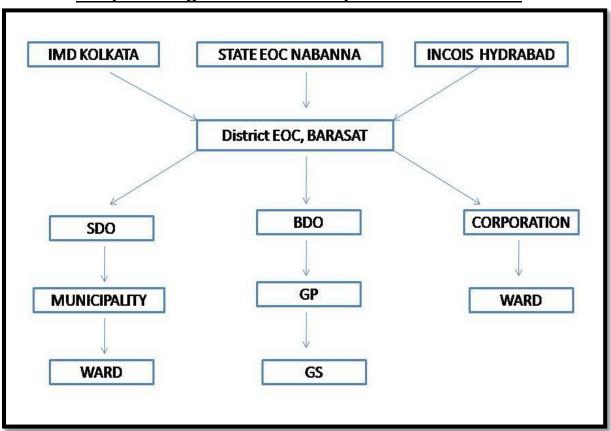

situation and of sharing of responsibilities in the situation. The IRT has specified roles and responsibilities of each involved persons and the roles they would play during emergency situation. The District, Sub-Division and Blocks Disaster Management Section has also identified their resources for access in disaster situation, the same is uploaded in the IDRN (Indian Disaster Resource Network) website under the district resources head by the district. Website www.idrn.gov.in.

For quick access to any calamity/accident arising the fire stations are always kept at vigil along with local police stations for quick response. The teams when deployed keeps constant contact with the District EOC for report of calamity and casualties. For large scale incidences NDRF team is called for support.



# **Early warning Dissemination system of the District**

### To address disaster institutional set up of the district includes as per IRS:-

| Department                                    | Department                                    |
|-----------------------------------------------|-----------------------------------------------|
| NDRF (In case of severer crisis)              | Food Department                               |
| SDRF (In case of severer crisis)              | Education Department                          |
| IMD / INCOIS (Metrological forecast)          | Telephone                                     |
| District Disaster Management Department       | RTO                                           |
| Sub - Division Disaster Management Department | WBSEDCL