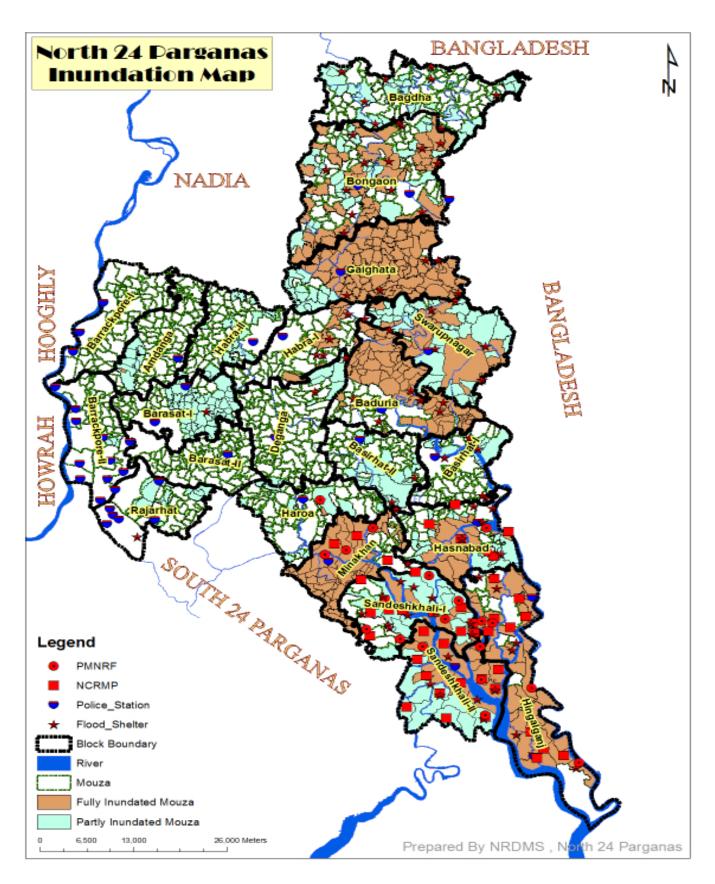

# District inundation Map North 24 Parganas with MPCS, Flood shelter and Police Stations