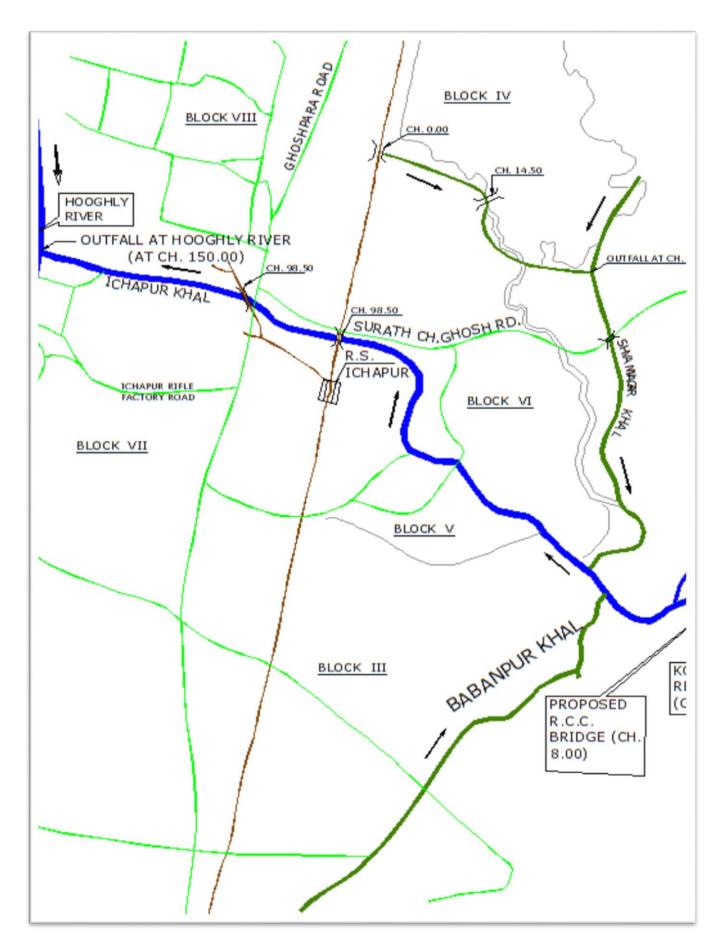

| 3.250                    | North<br>Barrackpur<br>Municipality &<br>Cowgachir GP               |
| 4        | Bager Khal                          | Barasat<br>Sub-Division         | Sri Goutam<br>Adhikari<br>Mob No<br>9830770671 | Railway<br>Colony(Ch.<br>0.00)            | Outfall at<br>Hooghly<br>River(Ch<br>6.660Km)                       | 6.660                    | Kancharapara &<br>Halisahar<br>Municipality                         |

| Name of the canal | Location of pumping stations | Number of pumps | Contact number of<br>pumping stations |  |
|-------------------|------------------------------|-----------------|---------------------------------------|--|
| N.A               | N.A N.A                      |                 | N.A                                   |  |



Map of Sub-Urban Drainage Division

#### Disaster Management Plan 2019-2020

### **Barasat Health District**

- District Profile of North 24 Parganas in respect of Health Bashirhat: <u>Barasat Health District</u> is a border district and lies along the Bay of Bengal and very nearer to State Capital Kolkata. The area is 2318.98 sq. km. and density of population 1,200 per square km. Apart from the municipalities of under Barasat, Bongaon, Barrackpore Bidhannagar Corporation under also comes under this Health district. The Municipalities under this health district includes: Ashoknagar Kalyangar, Barasat, Gobardanga, Habra, Madhyamgram, Baranagar, Barrackpore, Bhatpara, Dumdum, Garulia, Halisahar, Kamarhati, Kanchrapara, Khardah, Naihati, New Barrackpore, North Barrackpore, North Dumdum Pani