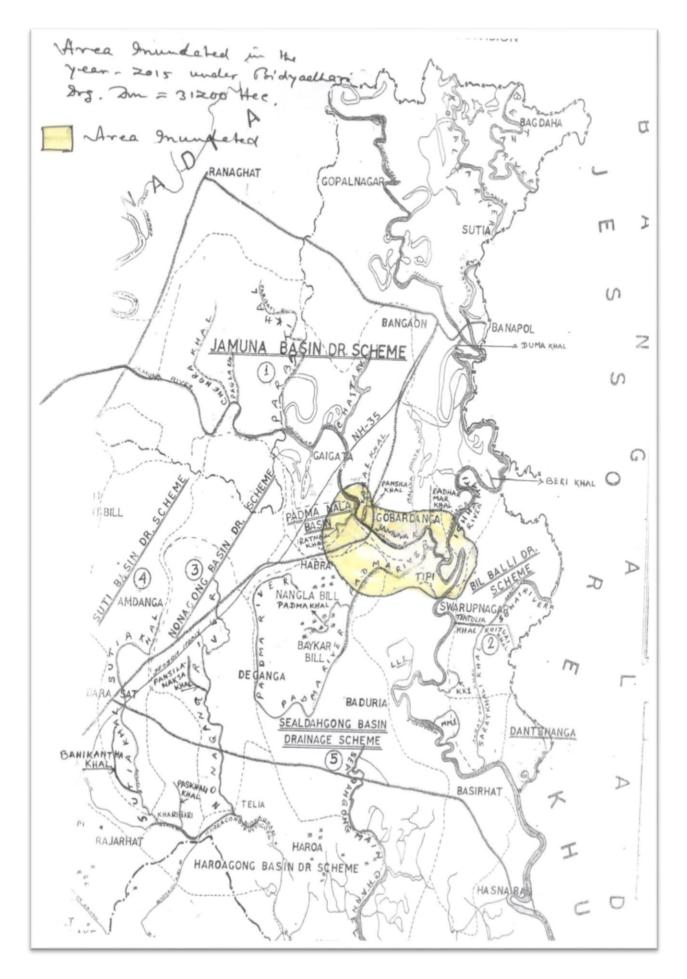

<br>9681432319                  | Bashirhat-I (Part), Bashirhat-II (Part), Minakhan<br>(Part), Hasnabad (Part), Swarupnagar (Part),<br>Baduria (Part).<br>Length of Channel/river 77.17 Kms |
| 3     | Jamuna Basin Drainage Sub-<br>Division, Banipur, Habra     | Shri Tanvir Alam<br>9681432319                  | Swarupnagar (Part), Baduria (Part), Deganga (Part),<br>Habra-I (Part), Habra-II (Part), Gaighata (Part)<br>Length of channel/river 283.63 Kms             |
| 4     | Bidyadhari Drainage Sub-<br>Division, Bata More<br>Bongaon | Shri Gopal Das<br>8250139667                    | Bongaon, Bagdah, Gaighata (Part), Swarupnagar<br>(Part), Baduria (Part).<br>Length of channel/river 205.65 Kms<br>Total                                   |



Rivers and Khals under Bidyadhari Drainage Division



Inundation Map under Bidyadhari Drainage Division

# District Disaster Management Plan 2019-2020 Department Irrigation and Waterways (Basirhat Irrigation Department) North 24 Parganas

1. Office address with Email, Fax No, landline number: Office of the Executive Engineer, Basirhat irrigation Department Dhaltitha P, North 24 Parganas West

Bengal.

- E-Mail: basirhatirrigation@gmail.com
- 2. Name of Executive Engineer with Mobile Number and Email: N.K Singh, Mobile: 9475319067
- 3. Contact details of persons in control room during disaster: Control Room Number: 0321-7265258,

Fax: 0321-7265258

| SI<br>No | Name of Officer      | Designation                       | Mobile No  |
|----------|----------------------|-----------------------------------|------------|
| 1        | Niranjan Kuma