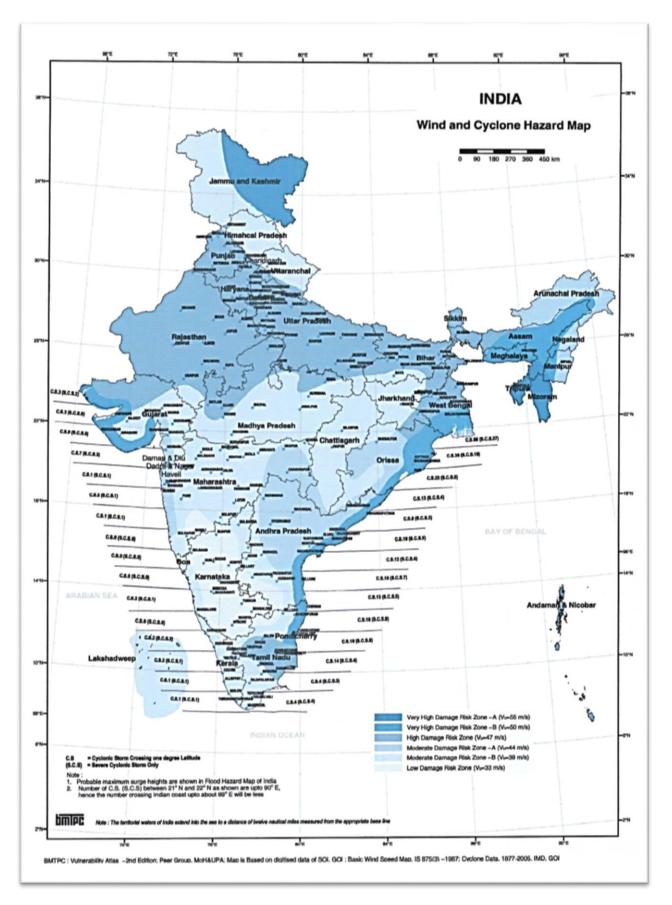

which will be more useful to combat the situation during to disaster. We hope, this plan will be more effectively used & helpful by all stake holders to combat the natural calamity in an effective way.

I expressed my thanks to all the officials of District Disaster Management Section, North 24 Parganas.

I wish everyone a disaster free year ahead for overall well-being.

Any suggestion for betterment of this plan is always solicited.

Smt. Antara Acharya, IAS District Magistrate North 24 Parganas

# **MAP OF NORTH 24 PARGANAS DISTRICT**



# Earthquake Hazard Map of West Bengal





Earthquake Hazard Map of North 24 Parganas

# Tsunami Hazard Map of North 24 Parganas



# District inundation Map North 24 Parganas with MPCS, Flood shelter and Police Stations



# **Cyclone Map of India**



# Cyclone Map West Bengal



Entire of North 24 Parganas is vulnerable to high cyclonic winds

# The Aim of District Disaster Management Plan 2019-2020

- To reduce or avoid the potential losses of lives, prosperities from hazards,
- Assure prompt and appropriate assistance to victims of disaster,
- Early Warning,
- Prompt Communication,
- Early rescue & evacuation,
- Identification of vulnerable area/people,
- Identification of resources,
- Achieve rapid and effective recovery.
- Preparedness Planning of Risk Reduction & Mitigation,
- Increasing Community based Disaster Management Awareness/Mock Exercise,
- Capacity building of Community,
- Need based assessment,
- Planning of recovery & reconstruction,
- Training of all stakeholders on Disaster Management,
- Coordination among all line