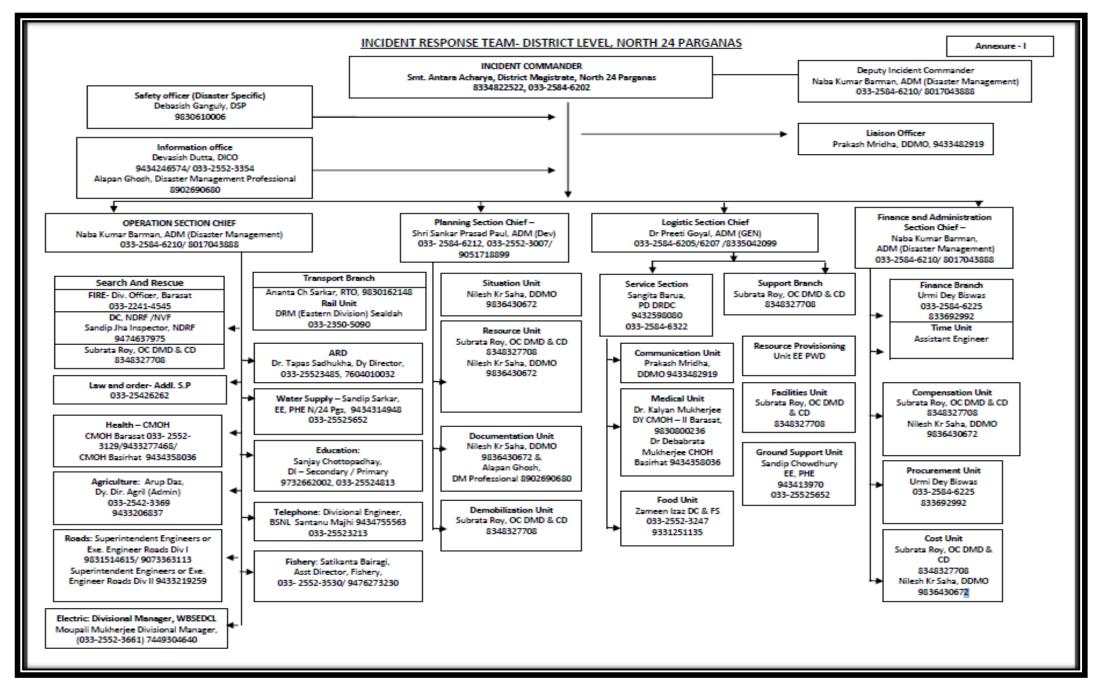

Officer in Charge (Disaster Management) and District Disaster Management Officer, DDMO would be the authorized persons to coordinate and monitor the recovery programmes in the district along with BDMO in the blocks as per IRS guidelines.

#### Linkage with DDMPs of neighboring districts

The linkage with the neighboring district is to be set up. Any major case of disaster concerning the inter district relations would be looked after the SDMA and concern department by the directions in the State. In these cases the neighboring district would provide support for man power, inventory resources (boats, earthmoving equipment's, Ambulances) if needed and asked for. There will also be a coordination for inter district in times of flood and release of flood waters with the irrigation department.



# Chapter 12: Standard Operating Procedures (SOPs) and checklist

SOPs and checklists could be prepared for various stakeholders' effective response. These are made based on the functioning of Emergency Support Function (ESF) groups and IRS. Depending on the hazard profile and level of exposure the district should decide in a participatory way the number of ESF covering all the above. The SOPs would briefly describe the following:

#### **12.1** Definition of disaster situations

A disaster is a serious disruption of the functioning of a community or a society involving widespread human, material, economic or environmental loss and impacts, which exceeds the ability of the affected community or society to cope using its own resources.

#### **12.2** Action on receipt of warning and warni