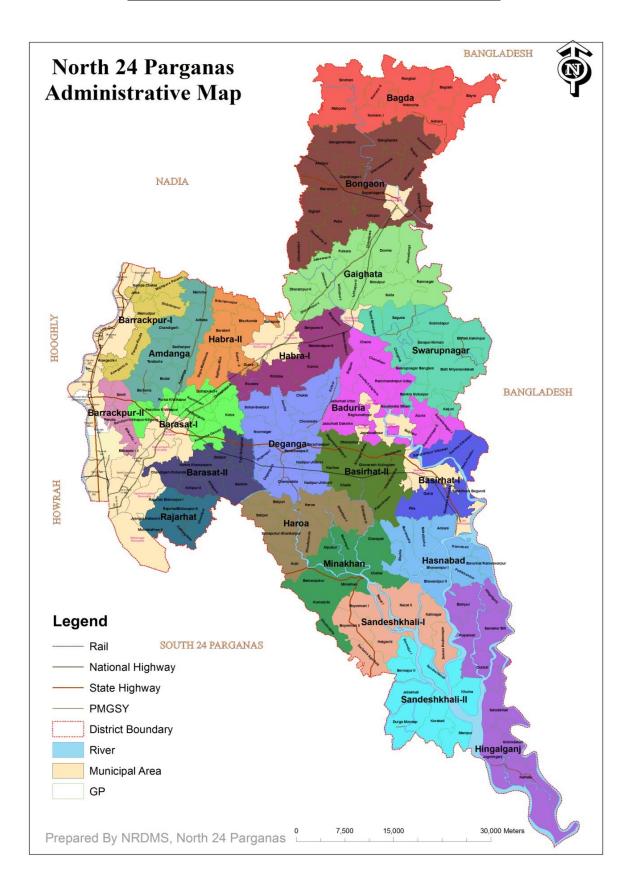

er wise formats compared to the last years plan. List of Chemical industries, petrol pump and SOP disaster centric has also being inculcated in this year's plan.

Incident Response Team (IRT) as per IRS has been formed in all the Blocks and Sub-Divisions which will be more useful to combat the situation during to disaster. We hope, this plan will be more effectively used & helpful by all stake holders to combat the natural calamity in an effective way.

I expressed my thanks to all the officials of District Disaster Management Section, North 24 Parganas.

I wish everyone a disaster free year ahead for overall well-being.

Any suggestion for betterment of this plan is always solicited.

Smt. Antara Acharya, IAS District Magistrate North 24 Parganas

# **MAP OF NORTH 24 PARGANAS DISTRICT**



# Earthquake Hazard Map of West Bengal





Earthquake Hazard Map of North 24 Parganas

# Tsunami Hazard Map of North 24 Parganas



# District inundation Map North 24 Parganas with MPCS, Flood shelter and Police Stations



# **Cyclone Map of India**



# Cyclone Map West Bengal



Entire of North 24 Parganas is vulnerable to high cyclonic winds

# The Aim of District Disaster Management Plan 2019-2020

- To reduce or avoid the potential losses of lives, prosperities from hazards,
- Assure prompt and appropriate assistance to victims of disaster,
- Early Warning,
- Prompt Communication,
- Early rescue & evacuation,
- Identification of vulnerable area/people,
- Identification of resources,
- Achieve rapid and effective recovery.
- Preparedness Planning of Risk Reduction & Mitigation,
- I